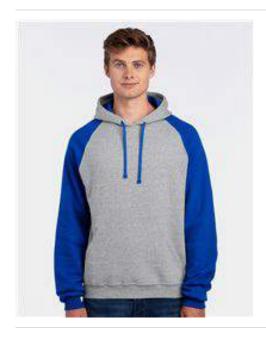

## JERZEES - Nublend® Colorblocked Raglan Hooded JERZEES. Sweatshirt - 96CR

- 8 oz./yd², 48/52 cotton/polyester
- Sleeves and hood lining are 50/50 cotton/polyester
- Pre-shrunk
- NuBlend® pill-resistant fleece
- High-stitch density for a smooth printing canvas
- 2-ply lined hood with grommets
- Contrast-color hood lining, neck tape, flat drawcord, and sleeves
- Double-needle stitched hood, armholes, pockets and waistband
- Pouch pocket
- 1x1 ribbed cuffs and waistband
- Quarter-turned

## Colors

| Oxford/ | Oxford/ J. |       | Oxford/  |
|---------|------------|-------|----------|
| Black   | Navy       | Royal | True Red |