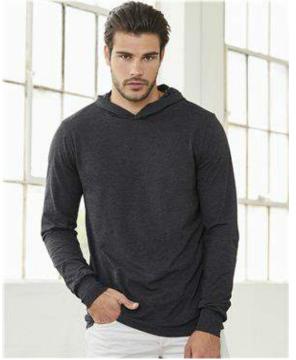

- 4.2 oz., 100% airlume combed and ringspun cotton, 32 singles
- Heathers are 52/48 airlume combed and ringspun cotton/polyester
- Triblends are 3.8 oz., 50/25/25 polyester/airlume combed and ringspun cotton/rayon, 40 singles
- Deep Heather/Dark Grey Heather has contrast sleeve and hood color
- Side-seams, retail fit
- Unisex sizing
- Cross over "V" at neckline
- Tearaway label